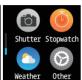

**DISPLAY SCREEN INTERFACE** 

- 1) Time/Date/Battery
- 2) Steps (Pedometer) including Steps, Distance, Calories
- 3) Sleep monitor
- 4) Message
- 5) Heart rate monitor long press to start testing
- 6) Training(Sports) including Walking/Running/Cycling/Rope Skipping/Badminton/Basketball/Football.
- 7) Blood Pressure
- 8) Blood Oxygen (SPO2) test
- 9) Music Player control
- 10) Shutter(remote camera)
- 11) Stopwatch
- 12) Weather
- 13) More (Other functions) Mute /Brightness /Switch Style(change the home screen interface) /Reset /Power Off
- 14) Training (sports) data
- 15) Steps (pedometer) data
- 16) Sleep monitor