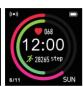

**DISPLAY SCREEN INTERFACE** 

- 1) Time/Date/Battery
- 2) Steps (Pedometer) including Steps, Distance, Calories
- 3) Sleep monitor
- 4) Message
- 5) Heart rate monitor long press to start testing
- 6) Training(Sports) including Walking/Running/Cycling/Rope Skipping/Badminton/Basketball/Football.
- 7) Blood Pressure
- 8) Blood Oxygen (SPO2) test
- 9) Music Player control
- 10) Shutter(remote camera)
- 11) Stopwatch
- 12) Weather
- 13) More (Other functions) Mute /Brightness /Switch Style(change the home screen interface) /Reset /Power Off
- 14) Training (sports) data
- 15) Steps (pedometer) data
- 16) Sleep monitor