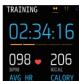

**DISPLAY SCREEN INTERFACE** 

- 1) Time/Date/Battery
- 2) Steps (Pedometer) including Steps, Distance, Calories
- 3) Sleep monitor
- 4) Message
- 5) Heart rate monitor long press to start testing
- 6) Training(Sports) including Walking/Running/Cycling/Rope Skipping/Badminton/Basketball/Football.
- 7) Blood Pressure
- 8) Blood Oxygen (SPO2) test
- 9) Music Player control
- 10) Shutter(remote camera)
- 11) Stopwatch
- 12) Weather
- 13) More (Other functions) Mute /Brightness /Switch Style(change the home screen interface) /Reset /Power Off
- 14) Training (sports) data
- 15) Steps (pedometer) data
- 16) Sleep monitor