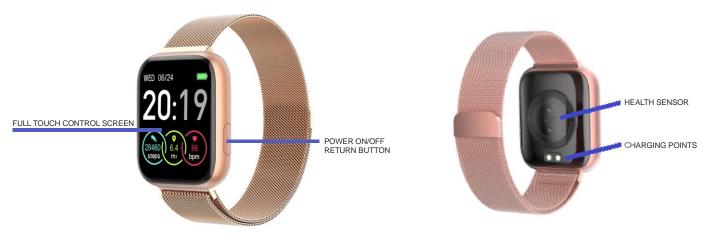

#### **DESCRIPTION OF THE WEARABLE.**

### **HOW TO POWER ON / POWER OFF?**

- 1) To turn ON the smart band, long press the Power On/Off button for few seconds to make it Power On.
- 2) To turn OFF the smart band, long press the Power On/Off button for few seconds to make it Power Off; or on the Touchscreen, tap and slide from bottom towards upper side until the More icon displays, tap it to enter and tap &slide up/down find the Power Off icon, tap the Power Off icon and select Yes to make it Power Off.

#### **HOW TO CONTROL?**

- 1) On the display screen(touchscreen), short tap the touchscreen to select, long press to enter; tap and slide left/right/up/down to change between the different menu pages.
- 2) Short press the Power On/Off button to return. Long press the Power On/Off Button to make it Power On/Off.