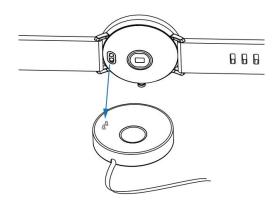

#### CHARGING.

Connect the device to a computer or laptop with the USB Magnetic SEAT cable for charging. Put in contact the magnetic SEAT of the usb cable with the charging points positioned in the back of your device. Kindly use only the USB cable included with the wearable. If you use a power adapter for charging, the output of the power adapter should be 5V, 1A. Charging time: 2 hours. Please charge the device fully before using it.