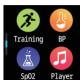

**DISPLAY SCREEN INTERFACE** 

- 1) Time/Date/Battery
- 2) Steps (Pedometer) including Steps, Distance, Calories
- 3) Sleep monitor
- 4) Message
- 5) Heart rate monitor long press to start testing
- 6) Training(Sports) including Walking/Running/Cycling/Rope Skipping/Badminton/Basketball/Football.
- 7) Blood Pressure
- 8) Blood Oxygen (SPO2) test
- 9) Music Player control
- 10) Shutter(remote camera)
- 11) Stopwatch
- 12) Weather
- 13) More (Other functions) Mute /Brightness /Switch Style(change the home screen interface) /Reset /Power Off
- 14) Training (sports) data
- 15) Steps (pedometer) data
- 16) Sleep monitor