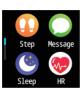

**DISPLAY SCREEN INTERFACE** 

- 1) Time/Date/Battery
- 2) Steps (Pedometer) including Steps, Distance, Calories
- 3) Sleep monitor
- 4) Message
- 5) Heart rate monitor long press to start testing
- 6) Training(Sports) including Walking/Running/Cycling/Rope Skipping/Badminton/Basketball/Football.
- 7) Blood Pressure
- 8) Blood Oxygen (SPO2) test
- 9) Music Player control
- 10) Shutter(remote camera)
- 11) Stopwatch
- 12) Weather
- 13) More (Other functions) Mute /Brightness /Switch Style(change the home screen interface) /Reset /Power Off
- 14) Training (sports) data
- 15) Steps (pedometer) data
- 16) Sleep monitor