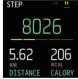

**DISPLAY SCREEN INTERFACE** 

- 1) Time/Date/Battery
- 2) Steps (Pedometer) including Steps, Distance, Calories
- 3) Sleep monitor
- 4) Message
- 5) Heart rate monitor long press to start testing
- 6) Training(Sports) including Walking/Running/Cycling/Rope Skipping/Badminton/Basketball/Football.
- 7) Blood Pressure
- 8) Blood Oxygen (SPO2) test
- 9) Music Player control
- 10) Shutter(remote camera)
- 11) Stopwatch
- 12) Weather
- 13) More (Other functions) Mute /Brightness /Switch Style(change the home screen interface) /Reset /Power Off
- 14) Training (sports) data
- 15) Steps (pedometer) data
- 16) Sleep monitor