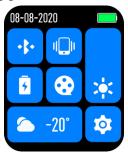

## **DISPLAY SCREEN INTERFACE**

- 1) Time/Date/Battery
- 2) Steps (Pedometer) including Steps, Distance, Calories
- 3) Sleep monitor
- 4) Hear Rate tap to start testing
- 5) Blood Pressure tap to start testing
- 6) SpO2 tap to start testing
- 7) Weather
- 8) Breathe
- 9) Shutter

- 10) Built in 3 alarm clocks
- 11) Many other interface can be added or removed. To add component click on icon "+ component", to delete keep pressed any icon and then click on "-"

**NOTE:** If the weather does not appear on the smart device after the Bluetooth pairing, please set your weather city at the **Da Fit APP**, then restart the smart device. The location service on your phone should be activated also.

12) Music Player control

Data can be sync from the wearable to the smart phone on the **DA FIT** APK/APP. Your smart phone will synchronized when the Bluetooth is paired with this device.

#### \*\*SLIDE FROM UP TO DOWN

- 1.BT connection status
- 2. Do not Disturb Mode
- 3. Battery saving mode
- 4. Theatre mode
- 5. Brightness
- 6. Weather
- 7. Settings shortcut