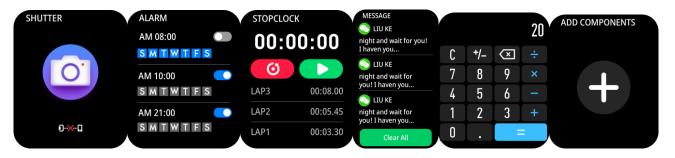

## **DISPLAY SCREEN INTERFACE**

- 1) Time/Date/Battery
- 2) Steps (Pedometer) including Steps, Distance, Calories
- 3) Sleep monitor
- 4) Hear Rate tap to start testing
- 5) Blood Pressure tap to start testing
- 6) SpO2 tap to start testing
- 7) Weather
- 8) Breathe
- 9) Shutter

- 10) Built in 3 alarm clocks
- 11) Many other interface can be added or removed. To add component click on icon "+ component", to delete keep pressed any icon and then click on "-"

**NOTE:** If the weather does not appear on the smart device after the Bluetooth pairing, please set your weather city at the **Da Fit APP**, then restart the smart device. The location service on your phone should be activated also.

## \*\*SLIDE FROM DOWN TO UP

Messages list, click on any to have a larger single preview.

**RELAX FUNCTION** - built in

STOPWATCH- built in

TIMER - built in

**SEDENTARY REMIDER(REMIND TO MOVE)** - supported on the **DA FIT** APK/APP

FIND THE DEVICE (Looking for the SMART BAND) - supported on

the DA FIT APK/APP. Find it at the OTHERS at Da Fit.