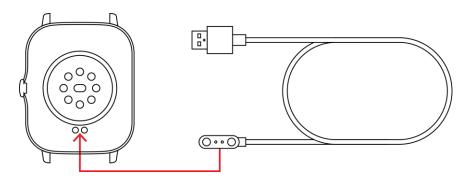

## **CONTENTS**

Wearable, USB Magnetic charging cable, instruction manual.

## **CHARGING**

Connect the device to a computer or laptop with the USB Magnetic cable for charging. Put in contact the magnetic charging cable with the charging points positioned in the

back of your device. Kindly use only the USB cable included with the wearable. If you use a power adapter for charging, the output of the power adapter should be 5V, 1A. Charging time: 1:30 - 2 hours. Please charge the device fully before using it. Take care with the magnet side of the cable, if you connect to the AC and you have contact with a metal surface, you may damage the charging cable.

**NOTE:** Do not have the charger connected to AC and the magnets touching any metallic surface, this will create a high heating of the cable and will damage it.