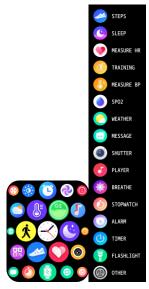

## **DISPLAY SCREEN INTERFACE**

- 1) Time/Date/Battery
- 2) Steps (Pedometer) including Steps, Distance, Calories
- 3) Sleep monitor
- 4) Hear Rate tap to start testing
- 5) Blood Pressure tap to start testing
- 6) SpO2 tap to start testing
- 7) Weather
- 8) Breathe
- 9) Shutter

- 10) Built in 3 alarm clocks
- 11) Many other interface can be added or removed. To add component click on icon "+ component", to delete keep pressed any icon and then click on "-"

**NOTE:** If the weather does not appear on the smart device after the Bluetooth pairing, please set your weather city at the **Da Fit APP**, then restart the smart device. The location service on your phone should be activated also.

12) Music Player control

Data can be sync from the wearable to the smart phone on the **DA FIT** APK/APP. Your smart phone will synchronized when the Bluetooth is paired with this device.

#### **FUNCTIONS**

**PHONE CALL NOTIFICATION** - vibrating reminder for incoming phone calls

**MESSAGE NOTIFICATION** - vibrating reminder for incoming messages, including SMS, WhatsApp, Facebook, Twitter, Skype messages, etc.

**FULL TIME STANDBY SCREEN:** can have clock display even in standby. Activate this option in settings.

**SLEEP MONITOR** - built in.

**ALARM CLOCK** - 3 built in alarm clocks supported on the **DA FIT** APK/APP

**RELAX FUNCTION** - built in

STOPWATCH- built in

TIMER - built in

**SEDENTARY REMIDER(REMIND TO MOVE)** - supported on the **DA FIT** APK/APP

FIND THE DEVICE (Looking for the SMART BAND) - supported on

the DA FIT APK/APP. Find it at the OTHERS at Da Fit.

**GESTURE CONTROL (Quick View)** Raise your hand to light up the screen. Before using this function, you need to make the adjustment on the APP Dafit.

**TRAINING:** different sport mode to track your activity.

**IN BUILT GPS**: view it on the BT APP/APK dafit when you do your sports. You must start the sports on the app to view the exercise record. No need to carry your phone with you, once ended on the phone, data will sincronize.

When in new location, the GPS will calibrate automatically. **DRINK WATER REMINDER-** supported on the **DA FIT** APK/APP **GOAL TRACKING-** supported on the **DA FIT** APK/APP