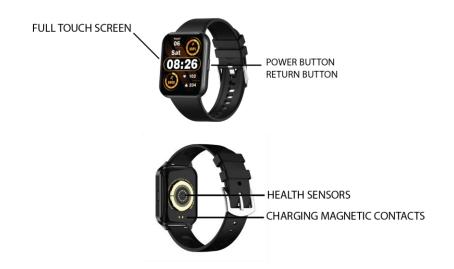

#### DESCRIPTION OF THE WEARABLE.

## **HOW TO POWER ON / POWER OFF?**

- 1)To turn ON the smart band, long press the Power On/Off button for few seconds to make it Power On.
- 2) To turn OFF the smart band, long press the Power On/Off button for few seconds until the Power OFF icon displays, then select "Yes" to make it Power Off; or on the home screen of your smart band, tap and slide from top to bottom to enter in the shortcut menu; tap in the settings icon and scroll down to find the power off icon, tap on it and then select "Yes" to make it Power Off

## **HOW TO CONTROL?**

1)On the display screen(touchscreen), short tap the touchscreen to select; tap and slide left/ right/ up/ down to change between the different menu pages. 2) Short press the Power On/Off button to return. Long press the Power On/Off Button to make it Power On/Off.