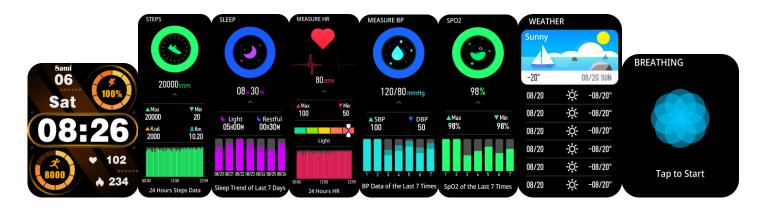

## **DISPLAY SCREEN INTERFACE**

- 1) Time/Date/Battery
- 2) Steps (Pedometer) including Steps, Distance, Calories
- 3) Sleep monitor
- 4) Hear Rate tap to start testing
- 5) Blood Pressure tap to start testing
- 6) SpO2 tap to start testing
- 7) Weather
- 8) Breathe
- 9) Shutter

- 10) Built in 3 alarm clocks
- 11) Many other interface can be added or removed. To add component click on icon "+ component", to delete keep pressed any icon and then click on "-"

**NOTE:** If the weather does not appear on the smart device after the Bluetooth pairing, please set your weather city at the **Da Fit APP**, then restart the smart device. The location service on your phone should be activated also.