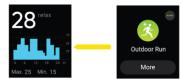

- 1) Time/Date/Battery displaying
- 2) Health data
- Sports different sport modes including Outdoor Run/Indoor Run/Outdoor walk/Indoor walk /Hiking/Outdoor cycle/Cricket/Yoga/Indoor cycle/Workout/Pool swim/ Open water swim/Rower/Elliptical.

Enter to the sports mode by selecting the sports icon,  $\rightarrow$  select

the sport type → enter the sports countdown automatically. During sports, to pause sports short press the side button, and to restore sports short press the side button again. To end up sports long press the icon on the screen and confirm end.