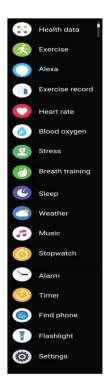

- 1) Time/Date/Battery displaying
- 2) Health data
- Sports different sport modes including Outdoor Run/Indoor Run/Outdoor walk/Indoor walk /Hiking/Outdoor cycle/Cricket/Yoga/Indoor cycle/Workout/Pool swim/ Open water swim/Rower/Elliptical.

- 4) Amazon alexa voice function
- 5) Exercise record
- 6) Heart Rate
- 7) Blood oxygen
- 8) Stress level measure
- 9) Breathe Training: Helps you regulate your breathing and relax your mood.
- 10) Sleep
- 11) Weather forecast
- 12) Music control control music via bt on your mobile. Watch cannot playback or store music
- 13) Stopwatch
- 14) Alarm Clock
- 15) Timer
- 16) Find phone
- 17) Settings: Raise wrist to on watch/Do not disturb/Watch face/Dimming/Power off/Restart/Reset/ About