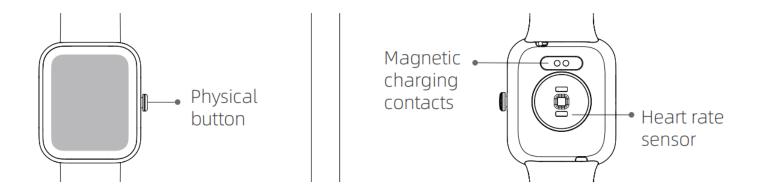

## DESCRIPTION OF THE WEARABLE.

## **HOW TO POWER ON / POWER OFF?**

- 1) To turn ON the smart band, long press the side button for a few seconds. The side button is situated in the right of the of the screen.
- 2) To turn OFF the smart band, while the device is in the home screen menu, slide on the screen from the right to the left and then from the bottom to the top to change between the different menus of the device. Tap on the settings icon to enter in the settings menu, slide again in the screen from the bottom to the top until you see the shutdown icon, tap in the icon and confirm to shutdown to make it power off.