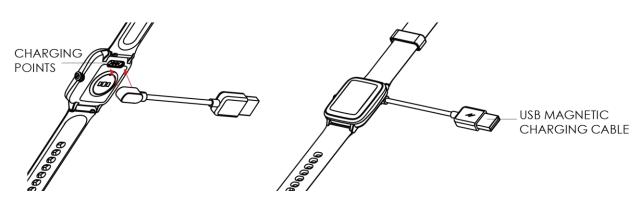

#### CONTENTS.

Wearable, USB magnetic charging cable, instruction manual.

## CHARGING.

Connect the device to a computer or laptop with the USB Magnetic cable for charging. Put in contact the magnetic end of the USB cable with the charging points positioned in the back of your device. Kindly use only the USB cable included with the wearable. If you use a power adapter for charging, the output of the power adapter should be 5V, 1A. Charging time: **1-2** hours approx. Please charge the device fully before using it. Take care with the magnet side of the cable, if you connect to the AC and you have contact with a metal surface, you may damage the charging cable.