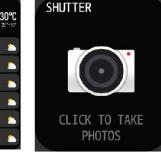

- 9) Shutter (remote camera)
- 10) Music Player control

11)

Data can be sync from the wearable to the smart phone on the **DA FIT** APK/APP. Your smart phone will synchronized when the Bluetooth is paired with this device.