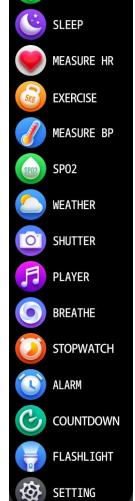

#### DESCRIPTION OF THE WEARABLE.

#### **DISPLAY SCREEN INTERFACE**

- 1) Time/Date/Battery
- 2) Steps (Pedometer) including Steps, Distance, Calories
- 3) Sleep monitor
- 4) Hear Rate tap to start testing

- 5) Training (Sports) including Walking/ Running/ Cycling/ Skipping/ Badminton/ Basketball/ Football
- 6) Blood Pressure tap to start testing
- 7) SpO2 tap to start testing
- 8) Weather

- 9) Shutter (remote camera)
- 10) Music Player control

11)

Data can be sync from the wearable to the smart phone on the **DA FIT** APK/APP. Your smart phone will synchronized when the Bluetooth is paired with this device.

#### \*\*SLIDE FROM UP TO DOWN

- 1.BT connection status
- 2. Vibration on/off
- 3.Torch
- 4. Theatre mode
- 5. Brightness
- 6. Weather
- 7. Setting shortcut