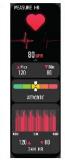

#### **DISPLAY SCREEN INTERFACE**

- 1) Time/Date/Battery
- 2) Steps (Pedometer) including Steps, Distance, Calories
- 3) Sleep monitor
- 4) Hear Rate tap to start testing

- 5) Training (Sports) including Walking/ Running/ Cycling/ Skipping/ Badminton/ Basketball/ Football
- 6) Blood Pressure tap to start testing
- 7) SpO2 tap to start testing
- 8) Weather

#### **PRODUCT FEATURES**

FULL TOUCH SCREEN. Capacitive touch screen 1.69"
BUILT IN VIBRATING MOTOR
BUILD IN HEART RATE SENSOR
BUILD IN GRAVITY SENSOR
GESTURE CONTROL TO LIGHT UP THE DISPLAY SCREEN (Quick View)