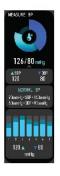

#### **DISPLAY SCREEN INTERFACE**

- 1) Time/Date/Battery
- 2) Steps (Pedometer) including Steps, Distance, Calories
- 3) Sleep monitor
- 4) Hear Rate tap to start testing

- 5) Training (Sports) including Walking/ Running/ Cycling/ Skipping/ Badminton/ Basketball/ Football
- 6) Blood Pressure tap to start testing
- 7) SpO2 tap to start testing
- 8) Weather