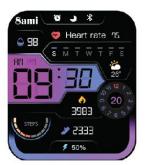

#### **DISPLAY SCREEN INTERFACE**

- 1) Time/Date/Battery
- 2) Steps (Pedometer) including Steps, Distance, Calories
- 3) Sleep monitor
- 4) Hear Rate tap to start testing

- 5) Training (Sports) including Walking/ Running/ Cycling/ Skipping/ Badminton/ Basketball/ Football
- 6) Blood Pressure tap to start testing
- 7) SpO2 tap to start testing
- 8) Weather

**NOTE:** If the weather does not appear on the smart device after the Bluetooth pairing, please set your weather city at the **Da Fit APP**, then restart the smart device. The location service on your phone should be activated also.