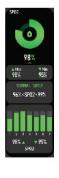

#### **DISPLAY SCREEN INTERFACE**

- 1) Time/Date/Battery
- 2) Steps (Pedometer) including Steps, Distance, Calories
- 3) Sleep monitor
- 4) Hear Rate tap to start testing

- 5) Training (Sports) including Walking/ Running/ Cycling/ Skipping/ Badminton/ Basketball/ Football
- 6) Blood Pressure tap to start testing
- 7) SpO2 tap to start testing
- 8) Weather