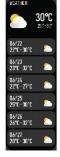

#### **DISPLAY SCREEN INTERFACE**

- 1) Time/Date/Battery
- 2) Steps (Pedometer) including Steps, Distance, Calories
- 3) Sleep monitor
- 4) Hear Rate tap to start testing

- 5) Training (Sports) including Walking/ Running/ Cycling/ Skipping/ Badminton/ Basketball/ Football
- 6) Blood Pressure tap to start testing
- 7) SpO2 tap to start testing
- 8) Weather

**NOTE:** If the weather does not appear on the smart device after the Bluetooth pairing, please set your weather city at the **Da Fit APP**, then restart the smart device. The location service on your phone should be activated also.