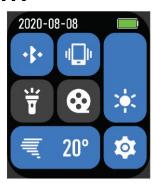

#### \*\*SLIDE FROM UP TO DOWN

- 1.BT connection status
- 2. Vibration on/off
- 3.Torch
- 4. Theatre mode
- 5. Brightness
- 6. Weather
- 7. Setting shortcut