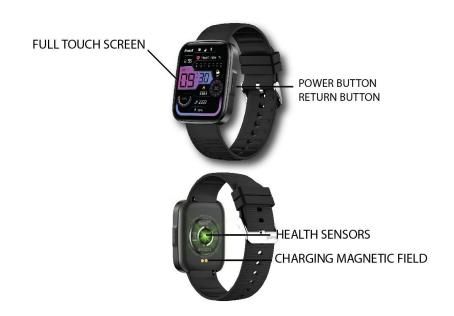

#### DESCRIPTION OF THE WEARABLE.

## **HOW TO POWER ON / POWER OFF?**

- 1)To turn ON the smart band, long press the Power On/Off button for few seconds to make it Power On.
- 2) To turn OFF the smart band, long press the Power On/Off button for few seconds until the Power OFF icon displays, then select "Yes" to make it Power Off; or on the home screen of your smart band, tap and slide from top to bottom to enter in the shortcut menu; tap in the settings icon and scroll down to find the power off icon, tap on it and then select "Yes" to make it Power Off

#### **HOW TO CONTROL?**

- 1)On the display screen(touchscreen), short tap the touchscreen to select; tap and slide left/right/up/down to change between the different menu pages.
- 2) Short press the Power On/Off button to return. Long press the Power On/Off Button to make it Power On/Off.