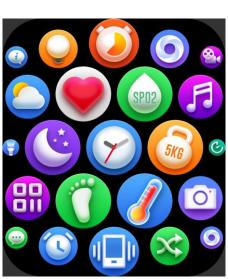

#### **DISPLAY SCREEN INTERFACE**

- 1) Time/Date/Battery
- 2) Steps (Pedometer) including Steps, Distance, Calories
- 3) Sleep monitor
- 4) Hear Rate tap to start testing

- 5) Training (Sports) including Walking/ Running/ Cycling/ Skipping/ Badminton/ Basketball/ Football
- 6) Blood Pressure tap to start testing
- 7) SpO2 tap to start testing
- 8) Weather

- 9) Shutter (remote camera)
- 10) Music Player control

11)

Data can be sync from the wearable to the smart phone on the **DA FIT** APK/APP. Your smart phone will synchronized when the Bluetooth is paired with this device.