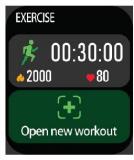

#### **DISPLAY SCREEN INTERFACE**

- 1) Time/Date/Battery
- 2) Steps (Pedometer) including Steps, Distance, Calories
- 3) Sleep monitor
- 4) Hear Rate tap to start testing

- 5) Training (Sports) including Walking/ Running/ Cycling/ Skipping/ Badminton/ Basketball/ Football
- 6) Blood Pressure tap to start testing
- 7) SpO2 tap to start testing
- 8) Weather