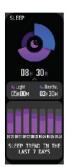

#### **DISPLAY SCREEN INTERFACE**

- 1) Time/Date/Battery
- 2) Steps (Pedometer) including Steps, Distance, Calories
- 3) Sleep monitor
- 4) Hear Rate tap to start testing

- 5) Training (Sports) including Walking/ Running/ Cycling/ Skipping/ Badminton/ Basketball/ Football
- 6) Blood Pressure tap to start testing
- 7) SpO2 tap to start testing
- 8) Weather

**SLEEP MONITOR** - built in.

**ALARM CLOCK** - 3 built in alarm clocks supported on the **DA FIT** APK/APP

**RELAX FUNCTION** - built in

STOPWATCH- built in

TIMER - built in

**SEDENTARY REMIDER(REMIND TO MOVE)** - supported on the **DA FIT** APK/APP