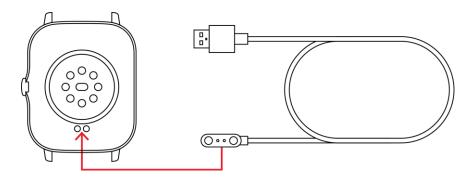

### **CONTENTS**

Wearable, USB Magnetic charging cable, instruction manual.

#### **CHARGING**

Connect the device to a computer or laptop with the USB Magnetic cable for charging. Put in contact the magnetic charging cable with the charging points positioned in the back of your device. Kindly use only the USB cable included with the wearable. If you use a power adapter for charging, the output of the power adapter should be 5V, 1A. Charging time: 1:30 - 2 hours. Please charge the device fully before using it. Take care with the magnet side of the cable, if you connect to the AC and you have contact with a metal surface, you may damage the charging cable.

**NOTE:** Do not have the charger connected to AC and the magnets touching any metallic surface, this will create a high heating of the cable and will damage it.